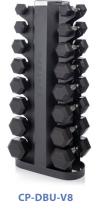

LIDETLIANE DUDA DELL CLUDDACKO

|            | URI      | VERTICAL |                                                                   |      |  |
|------------|----------|----------|-------------------------------------------------------------------|------|--|
| Item#      | Pair Set | Rack     | Increments                                                        |      |  |
| CP-DBU-V8  | 8        | V-2-8    | 2.5, 5, 7.5, 10, 12.5, 15, 20 & 2                                 | 5 II |  |
| CP-DBU-V10 | 10       | V-2-10   | 2.5, 5, 7.5, 10, 12.5, 15, 17,<br>20, 22.5 & 25 lbs.              | 5,   |  |
| CP-DBU-V13 | 13       | V-4-13   | 2.5, 5, 7.5, 10, 12.5, 15, 20, 30, 35, 40, 45 & 50 lbs.           | 25,  |  |
| CP-DBU-V16 | 16       | V-4-16   | 2.5, 5, 7.5, 10, 12.5, 15, 17.5, 20, 27.5, 30, 35, 40, 45 & 50 lb |      |  |
|            | URET     | HANE DU  | RA-BELL DUMBBELL SETS                                             |      |  |
| Item#      | Weigh    | t        | Increments                                                        | Т    |  |