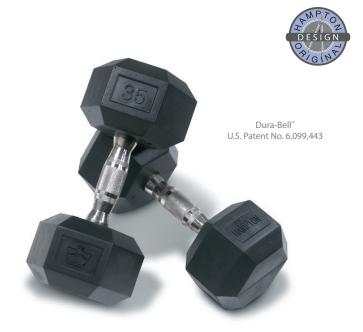

## **The Original Dura-Bell™ Dumbbells**

Extremely reliable, Dura-Bell fixed dumbbells have a patented design that makes them maintenance-free. Urethane encased heads minimize damage to floors and equipment. The ergonomic handle is hardened chrome for a comfortable grip. The Dura-Bell™ Dumbbell is so reliable, we guarantee its structural integrity.

(2) 3T-FLT

| DURA-BELL DUMBBELLS - PAIRS<br>RUBBERIZED HEXAGON WITH HARD CHROME ERGO HANDLE |                      |                         |  |               |                      |                         |
|--------------------------------------------------------------------------------|----------------------|-------------------------|--|---------------|----------------------|-------------------------|
| Pair<br>Item#                                                                  | Individual<br>Weight | Total Weight<br>of Pair |  | Pair<br>Item# | Individual<br>Weight | Total Weight<br>of Pair |
| DB-2.5                                                                         | 2.5 lbs.             | 5 lbs.                  |  | DB-55         | 55 lbs.              | 110 lbs.                |
| DB-5                                                                           | 5 lbs.               | 10 lbs.                 |  | DB-60         | 60 lbs.              | 120 lbs.                |
| DB-7.5                                                                         | 7.5 lbs.             | 15 lbs.                 |  | DB-65         | 65 lbs.              | 130 lbs.                |
| DB-10                                                                          | 10 lbs.              | 20 lbs.                 |  | DB-70         | 70 lbs.              | 140 lbs.                |
| DB-12.5                                                                        | 12.5 lbs.            | 25 lbs.                 |  | DB-75         | 75 lbs.              | 150 lbs.                |
| DB-15                                                                          | 15 lbs.              | 30 lbs.                 |  | DB-80         | 80 lbs.              | 160 lbs.                |
| DB-17.5                                                                        | 17.5 lbs.            | 35 lbs.                 |  | DB-85         | 85 lbs.              | 170 lbs.                |
| DB-20                                                                          | 20 lbs.              | 40 lbs.                 |  | DB-90         | 90 lbs.              | 180 lbs.                |
| DB-22.5                                                                        | 22.5 lbs.            | 45 lbs.                 |  | DB-95         | 95 lbs.              | 190 lbs.                |
| DB-25                                                                          | 25 lbs.              | 50 lbs.                 |  | DB-100        | 100 lbs.             | 200 lbs.                |
| DB-27.5                                                                        | 27.5 lbs.            | 55 lbs.                 |  | DB-105        | 105 lbs.             | 210 lbs.                |
| DB-30                                                                          | 30 lbs.              | 60 lbs.                 |  | DB-110        | 110 lbs.             | 220 lbs.                |
| DB-35                                                                          | 35 lbs.              | 70 lbs.                 |  | DB-115        | 115 lbs.             | 230 lbs.                |
| DB-40                                                                          | 40 lbs.              | 80 lbs.                 |  | DB-120        | 120 lbs.             | 240 lbs.                |
| DB-45                                                                          | 45 lbs.              | 90 lbs.                 |  | DB-125        | 125 lbs.             | 250 lbs.                |
| DB-50                                                                          | 50 lbs.              | 100 lbs.                |  |               |                      |                         |