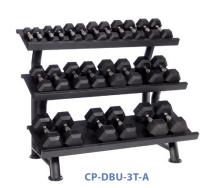

CP-DBU-3T-B

Includes all of the above, plus:

55, 60, 65, 70, 75, 80, 85, 90, 95 & 100 lbs.

& 25 lbs.

20, 22.5, 25,

| URETHANE DURA-BELL CLUBPACKS<br>HORIZONTAL |          |            |                                                                                   |  |  |
|--------------------------------------------|----------|------------|-----------------------------------------------------------------------------------|--|--|
| ltem #                                     | Pair Set | Rack       | Increments                                                                        |  |  |
| CP-DBU-2T-A                                | 16       | 2T-FLT     | 2.5, 5, 7.5, 10, 12.5, 15,17.5, 20,<br>22.5, 25, 27.5, 30, 35, 40, 45 & 50 lbs.   |  |  |
| CP-DBU-2T-B                                | 26       | (2) 2T-FLT | Includes all of the above, plus:<br>55, 60, 65, 70, 75, 80, 85, 90, 95 & 100 lbs. |  |  |
| CP-DBU-3T-A                                | 13       | 3T-FLT     | 2.5, 5, 7.5, 10, 12.5, 15, 20, 25, 30, 35, 40, 45 & 50 lbs.                       |  |  |